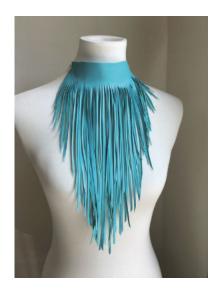

## Design 2: Necklace/Breastplate

Each participant will create their own necklace or breastplate, and embellish with jewels, fabrics, and other materials including lights. See example photos below: