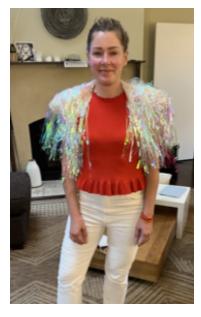

## **Design 1: Shrug**

Each participant will bring their own t-shirt that they are willing to cut. Embellishments and lights will be added in the workshop. See example photos below: