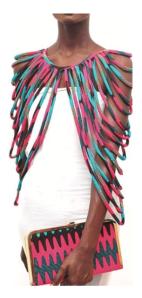

## **Design 3: Tubular**

Each participant can create a shape of their choice using tubular materials to create this costume piece which will hold lights that can be added right before the parade. See example photos below: