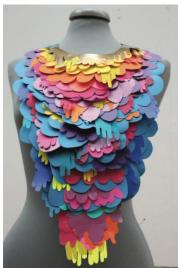

## Design 2: Necklace/Breastplate

Each participant will create their own necklace or breastplate, and embellish with jewels, fabrics, and other materials including lights. See example photos below: