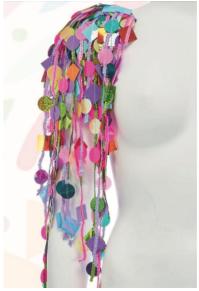

## Design 2: Necklace/Breastplate

Each participant will create their own necklace or breastplate, and embellish with jewels, fabrics, and other materials including lights. See example photos below: