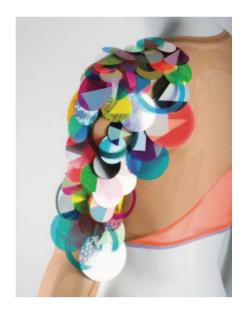

## Design 2: Necklace/Breastplate

Each participant will create their own necklace or breastplate, and embellish with jewels, fabrics, and other materials including lights. See example photos below: