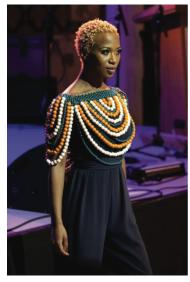

## Design 2: Necklace/Breastplate

Each participant will create their own necklace or breastplate, and embellish with jewels, fabrics, and other materials including lights. See example photos below: